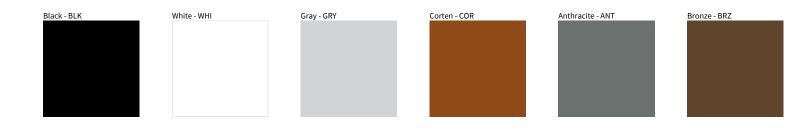

## **MICRO MENHIR POST**

PROJECT TYPE NOTES QUANTITY DATE

Digital: Not all screens are calibrated the same, and therefore, colors will appear differently between screens.

Physical: When texture is involved, there will be variations in color, character and tone within a product series and between product families.